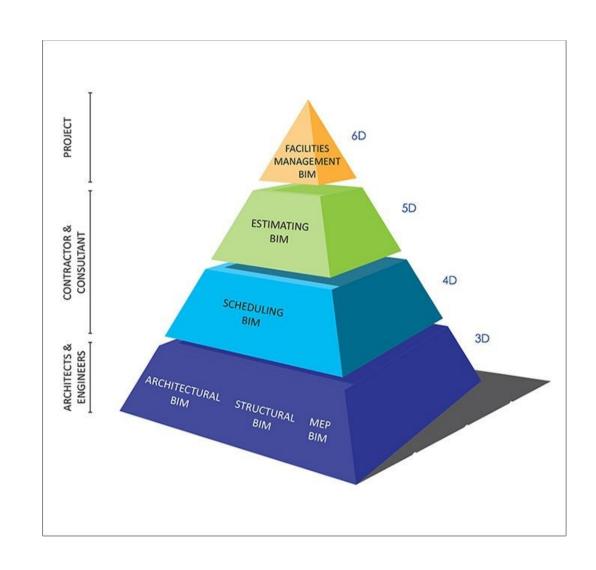

## **BIM Services:**

## Regency InfoTech offers the following BIM Services:

- Creation of 3D Building Models using 2D Drawings for Architecture, MEP, HVAC, Structural
- Clash Detection
- BIM360 Portal for central storage of all Construction Plans, Documents with versions and communication of all stakeholders like Architects, Contractors
- Quantity Estimation
- Bill of Material Generation
- Comparison of As-Built vs As-Permitted
- BIM based Scheduling and Project Management
- Customizing BIM Desktop Software such as Revit and BIM Cloud Software such as BIM360